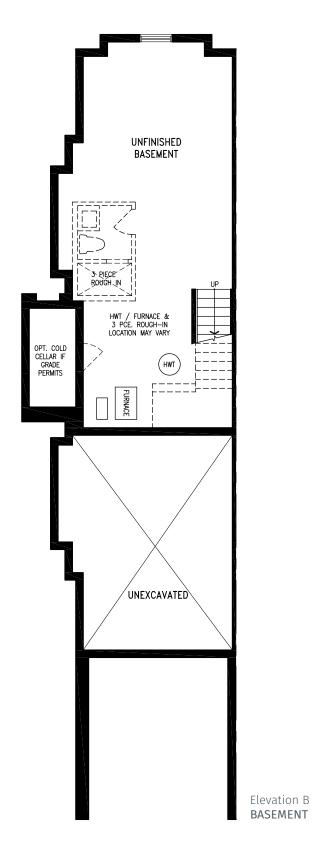

#### Elevation B | 15' Rear Lane Townhome

Elevation B MAIN FLOOR

### Elevation B | 15' Rear Lane Townhome

Elevation B MAIN FLOOR