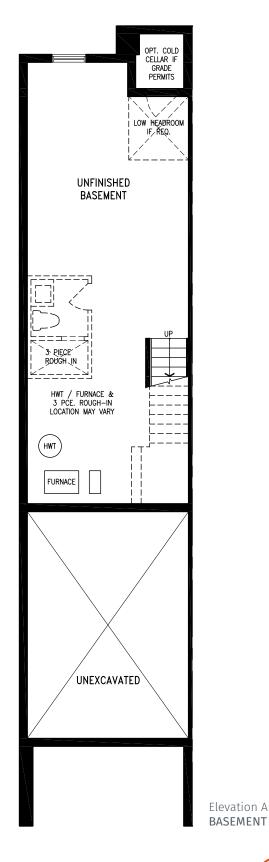

PER FLOOR** 

























#### Elevation A | 15' Rear Lane Townhome



Elevation A MAIN FLOOR

































#### Elevation B | 15' Rear Lane Townhome



Elevation B MAIN FLOOR



























#### Elevation A | 15' Rear Lane Townhome



Elevation A GROUND FLOOR





#### Elevation A | 15' Rear Lane Townhome



Elevation A MAIN FLOOR





#### Elevation A | 15' Rear Lane Townhome



Elevation A **UPPER FLOOR** 



























### Elevation B | 15' Rear Lane Townhome



Elevation B MAIN FLOOR

























#### Elevation A | 15' Rear Lane Townhome



Elevation A GROUND FLOOR





#### Elevation A | 15' Rear Lane Townhome



Elevation A MAIN FLOOR





#### Elevation A | 15' Rear Lane Townhome



Elevation A **UPPER FLOOR** 



























#### Elevation B | 15' Rear Lane Townhome



Elevation B MAIN FLOOR































### Elevation A | 15' Rear Lane Townhome



Elevation A MAIN FLOOR































#### Elevation B | 15' Rear Lane Townhome



Elevation B MAIN FLOOR