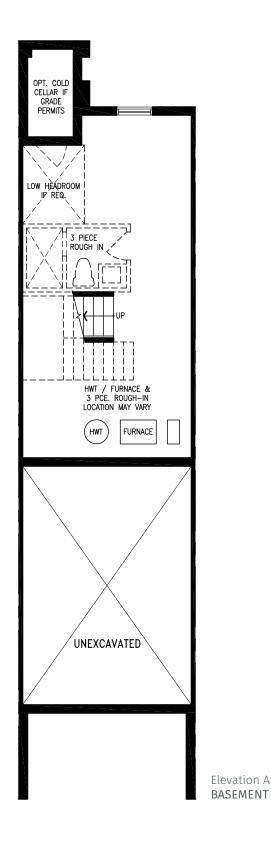

#### Elevation A | 15' Rear Lane Townhome



Elevation A MAIN FLOOR































#### Elevation B | 15' Rear Lane Townhome



Elevation B MAIN FLOOR





#### Elevation B | 15' Rear Lane Townhome



Elevation B **UPPER FLOOR** 

























#### Elevation A | 15' Rear Lane Townhome



Elevation A MAIN FLOOR

































#### Elevation B | 15' Rear Lane Townhome



Elevation B MAIN FLOOR



























#### Elevation A | 15' Rear Lane Townhome



Elevation A GROUND FLOOR





#### Elevation A | 15' Rear Lane Townhome



Elevation A MAIN FLOOR





#### Elevation A | 15' Rear Lane Townhome



Elevation A **UPPER FLOOR** 



























### Elevation B | 15' Rear Lane Townhome



Elevation B MAIN FLOOR

























#### Elevation A | 15' Rear Lane Townhome



Elevation A GROUND FLOOR