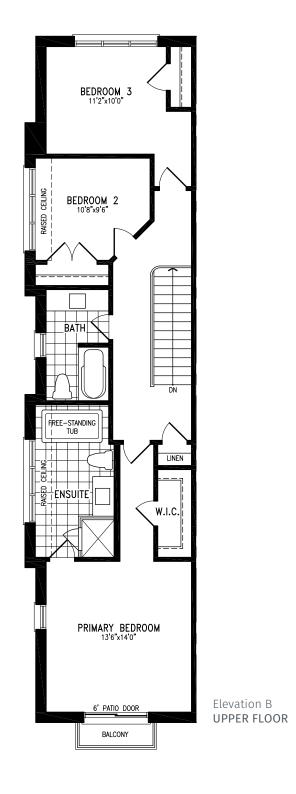

D FLOOR





#### Elevation A | 15' Rear Lane Townhome



Elevation A MAIN FLOOR





#### Elevation A | 15' Rear Lane Townhome



Elevation A **UPPER FLOOR** 



























### Elevation B | 15' Rear Lane Townhome



Elevation B MAIN FLOOR

























#### Elevation A | 15' Rear Lane Townhome



Elevation A GROUND FLOOR





#### Elevation A | 15' Rear Lane Townhome



Elevation A MAIN FLOOR





#### Elevation A | 15' Rear Lane Townhome



Elevation A **UPPER FLOOR** 



























#### Elevation B | 15' Rear Lane Townhome



Elevation B MAIN FLOOR































### Elevation A | 15' Rear Lane Townhome



Elevation A MAIN FLOOR































#### Elevation B | 15' Rear Lane Townhome



Elevation B MAIN FLOOR