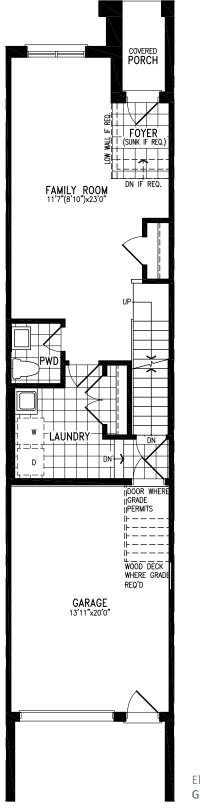

#### Elevation B | 15' Rear Lane Townhome

Elevation B MAIN FLOOR

### Elevation B | 15' Rear Lane Townhome

Elevation B MAIN FLOOR