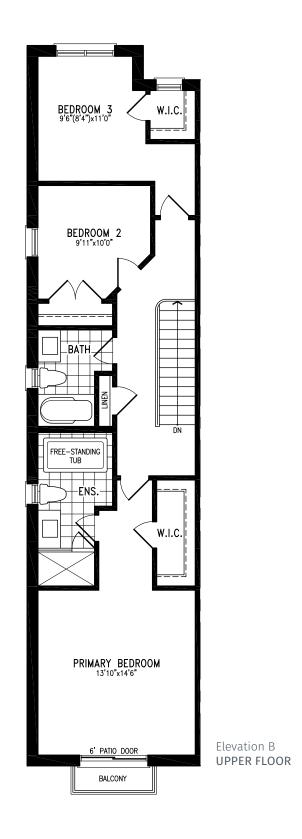

IN FLOOR

































#### Elevation B | 15' Rear Lane Townhome



Elevation B MAIN FLOOR



























#### Elevation A | 15' Rear Lane Townhome



Elevation A GROUND FLOOR





#### Elevation A | 15' Rear Lane Townhome



Elevation A MAIN FLOOR





#### Elevation A | 15' Rear Lane Townhome



Elevation A **UPPER FLOOR** 



























### Elevation B | 15' Rear Lane Townhome



Elevation B MAIN FLOOR

























#### Elevation A | 15' Rear Lane Townhome



Elevation A GROUND FLOOR





#### Elevation A | 15' Rear Lane Townhome



Elevation A MAIN FLOOR





#### Elevation A | 15' Rear Lane Townhome



Elevation A **UPPER FLOOR** 



























#### Elevation B | 15' Rear Lane Townhome



Elevation B MAIN FLOOR































### Elevation A | 15' Rear Lane Townhome



Elevation A MAIN FLOOR































#### Elevation B | 15' Rear Lane Townhome



Elevation B MAIN FLOOR