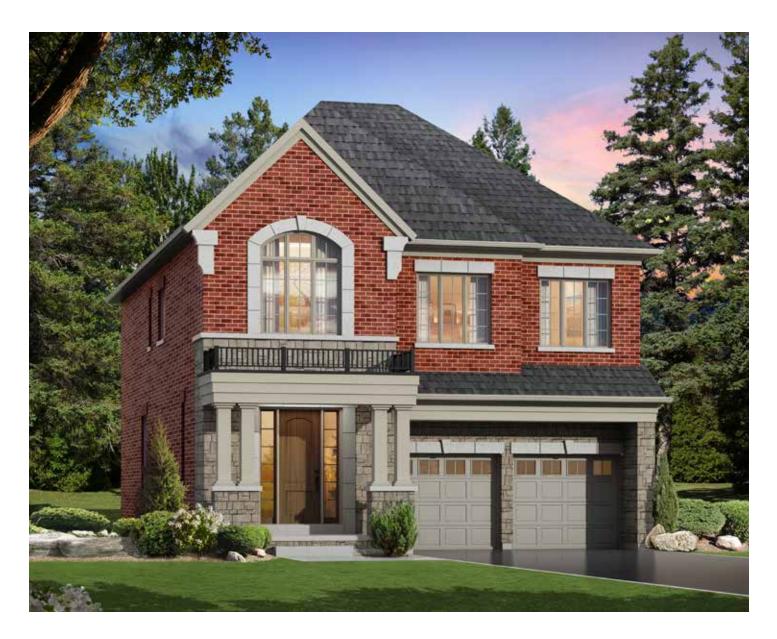

LOUIS Elevation A | 38' Detached Home

2,604 SQ.FT.

## **LOUIS** Elevation A | 38' Detached Home