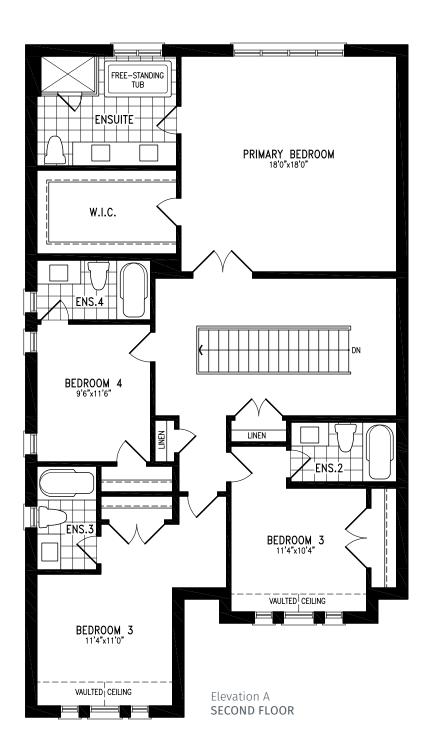

LOUIS Elevation A | 38' Detached Home

2,604 SQ.FT.

## **LOUIS** Elevation A | 38' Detached Home