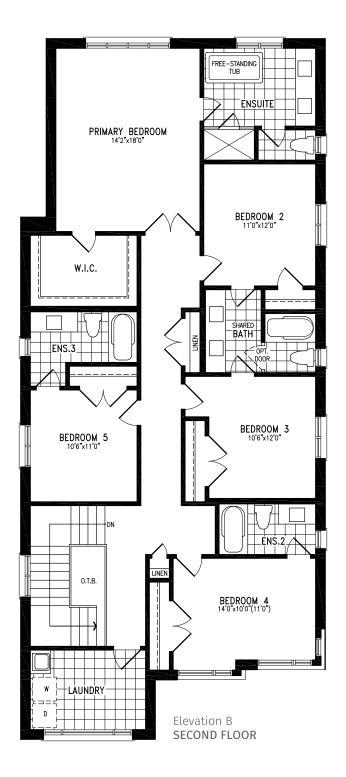

# LOUIS Elevation B | 38' Detached Home

# LOUIS Elevation B | 38' Detached Home

 $(\mathbf{R})$ 

FIELEL

# LOUIS Elevation B | 38' Detached Home

2,609 SQ.FT.

LOUIS VG38-0 prices & specifications subject to change without notice. Useable square footage may vary from that stated herein. Artists concept only E. & O. E. © 2023 CountryWide Homes. All rights reserved.