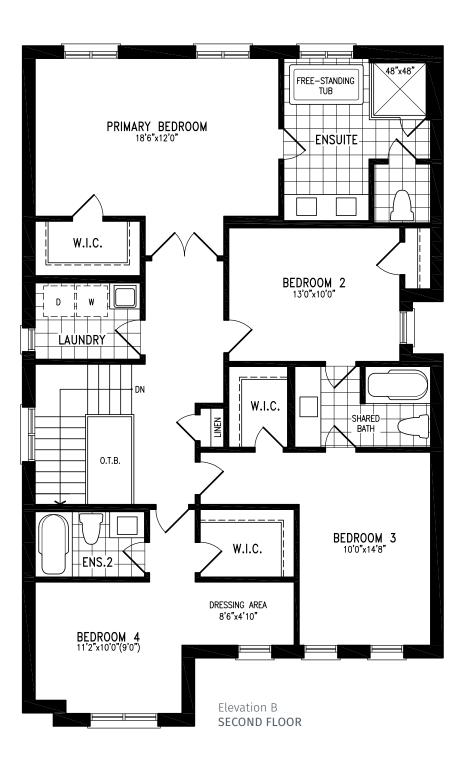

# LOUIS Elevation B | 38' Detached Home

# LOUIS Elevation B | 38' Detached Home

 $(\mathbf{R})$ 

FIELEL

# LOUIS Elevation B | 38' Detached Home

2,609 SQ.FT.

LOUIS VG38-0 prices & specifications subject to change without notice. Useable square footage may vary from that stated herein. Artists concept only E. & O. E. © 2023 CountryWide Homes. All rights reserved.