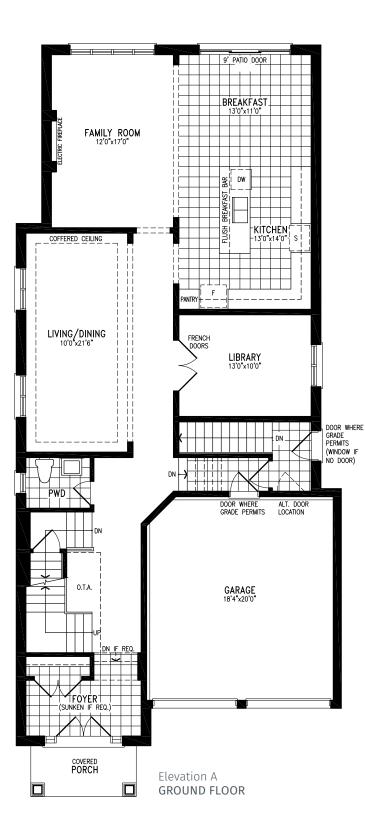

LOUIS Elevation A | 38' Detached Home

2,604 SQ.FT.

## **LOUIS** Elevation A | 38' Detached Home