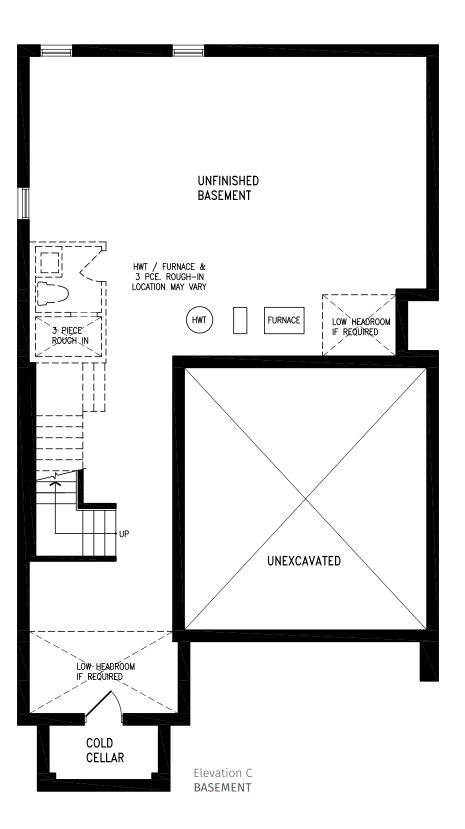

R

**LOUIS** Elevation C | 38' Detached Home

2,596 SQ.FT.

# **LOUIS** Elevation C | 38' Detached Home

 $\mathbf{R}$ 

# **LOUIS** Elevation C | 38' Detached Home

R

FIETE

# LOUIS Elevation C | 38' Detached Home

2,596 SQ.FT.

R

2,872 SQ.FT.

ALFRED VG38-1 prices & specifications subject to change without notice. Useable square footage may vary from that stated herein. Artists concept only E. & O. E. © 2023 CountryWide Homes. All rights reserved.