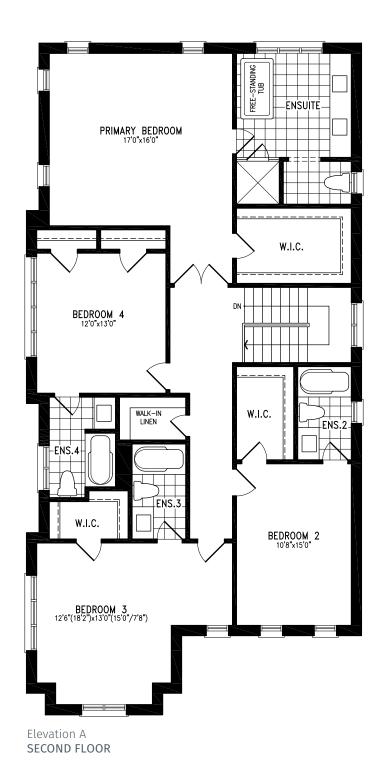

LOUIS Elevation A | 38' Detached Home

2,604 SQ.FT.

## **LOUIS** Elevation A | 38' Detached Home