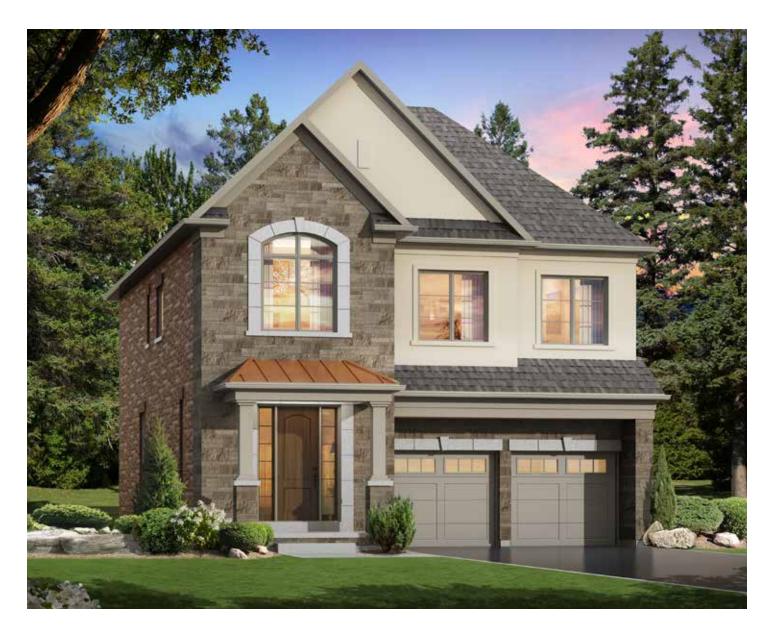

R

**LOUIS** Elevation C | 38' Detached Home

2,596 SQ.FT.

# **LOUIS** Elevation C | 38' Detached Home

 $\mathbf{R}$ 

# **LOUIS** Elevation C | 38' Detached Home

R

FIETE

# LOUIS Elevation C | 38' Detached Home

2,596 SQ.FT.

R

2,872 SQ.FT.

ALFRED VG38-1 prices & specifications subject to change without notice. Useable square footage may vary from that stated herein. Artists concept only E. & O. E. © 2023 CountryWide Homes. All rights reserved.