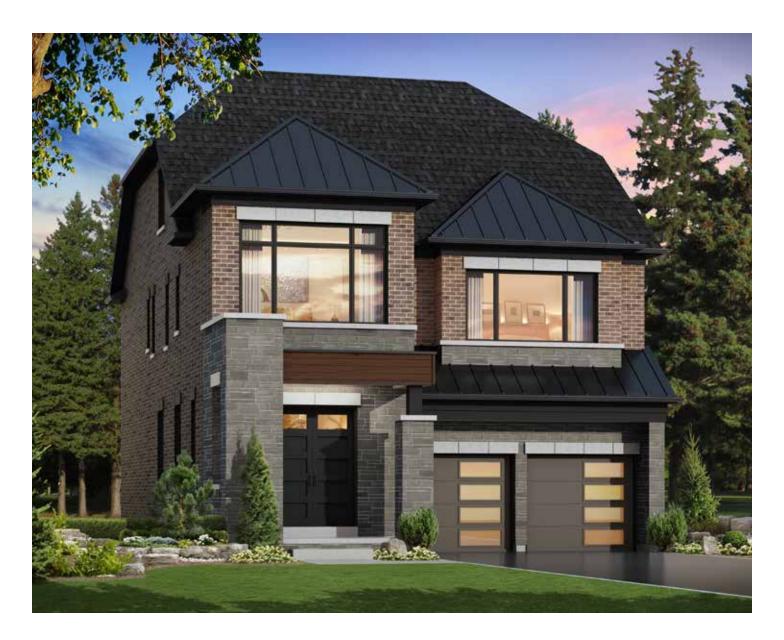

# LOUIS Elevation B | 38' Detached Home

# LOUIS Elevation B | 38' Detached Home

 $(\mathbf{R})$ 

FIELEL

# LOUIS Elevation B | 38' Detached Home

2,609 SQ.FT.

LOUIS VG38-0 prices & specifications subject to change without notice. Useable square footage may vary from that stated herein. Artists concept only E. & O. E. © 2023 CountryWide Homes. All rights reserved.