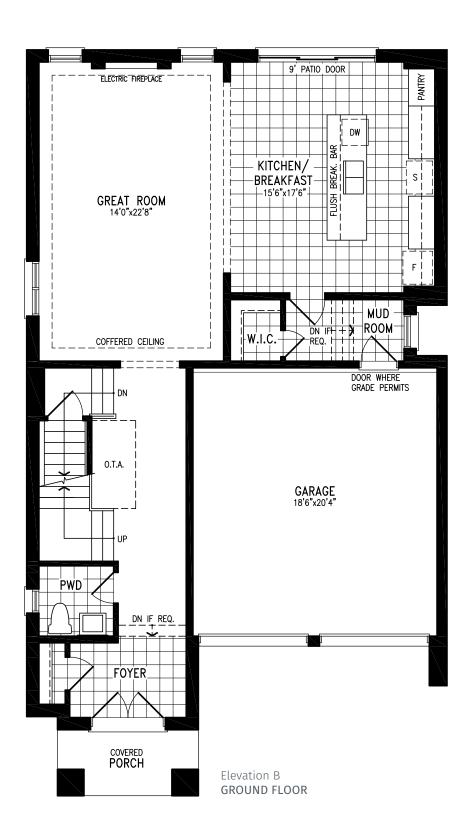

# LOUIS Elevation B | 38' Detached Home

# LOUIS Elevation B | 38' Detached Home

 $(\mathbf{R})$ 

FIELEL

# LOUIS Elevation B | 38' Detached Home

2,609 SQ.FT.

LOUIS VG38-0 prices & specifications subject to change without notice. Useable square footage may vary from that stated herein. Artists concept only E. & O. E. © 2023 CountryWide Homes. All rights reserved.