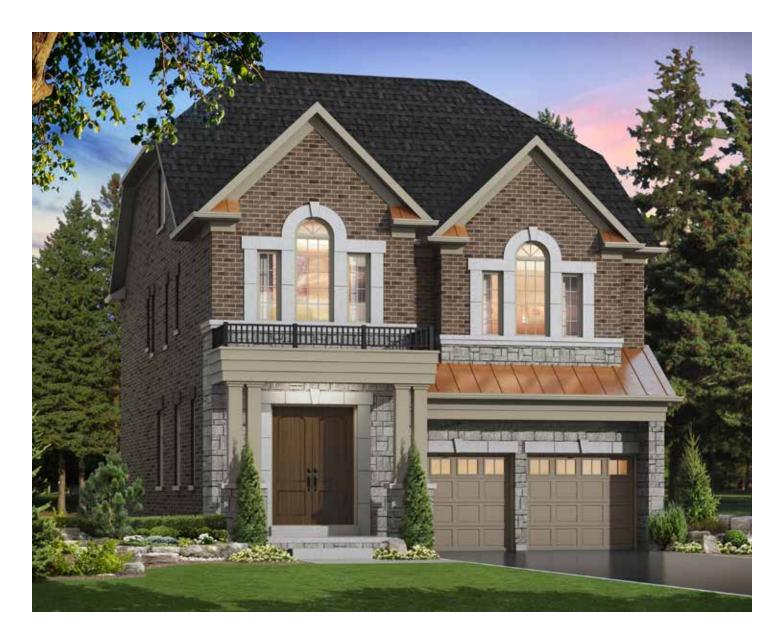

# LOUIS Elevation A | 38' Detached Home

LOUIS Elevation B | 38' Detached Home

2,609 SQ.FT.

# LOUIS Elevation B | 38' Detached Home

# LOUIS Elevation B | 38' Detached Home

 $(\mathbf{R})$ 

FIELEL

# LOUIS Elevation B | 38' Detached Home

2,609 SQ.FT.

LOUIS VG38-0 prices & specifications subject to change without notice. Useable square footage may vary from that stated herein. Artists concept only E. & O. E. © 2023 CountryWide Homes. All rights reserved.