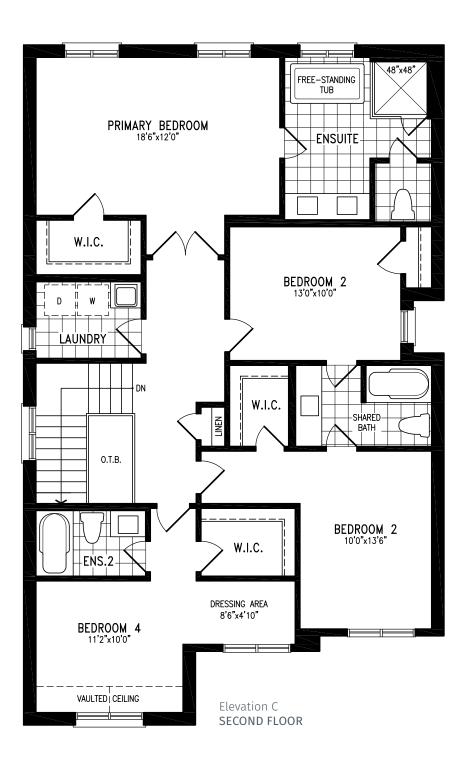

R

**LOUIS** Elevation C | 38' Detached Home

2,596 SQ.FT.

# **LOUIS** Elevation C | 38' Detached Home

 $\mathbf{R}$ 

# **LOUIS** Elevation C | 38' Detached Home

R

FIETE

# LOUIS Elevation C | 38' Detached Home

2,596 SQ.FT.

R

2,872 SQ.FT.

ALFRED VG38-1 prices & specifications subject to change without notice. Useable square footage may vary from that stated herein. Artists concept only E. & O. E. © 2023 CountryWide Homes. All rights reserved.