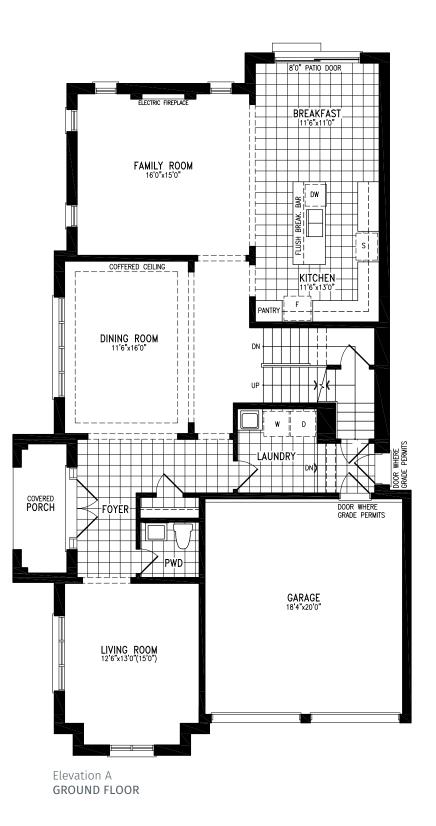

LOUIS Elevation A | 38' Detached Home

2,604 SQ.FT.

## **LOUIS** Elevation A | 38' Detached Home