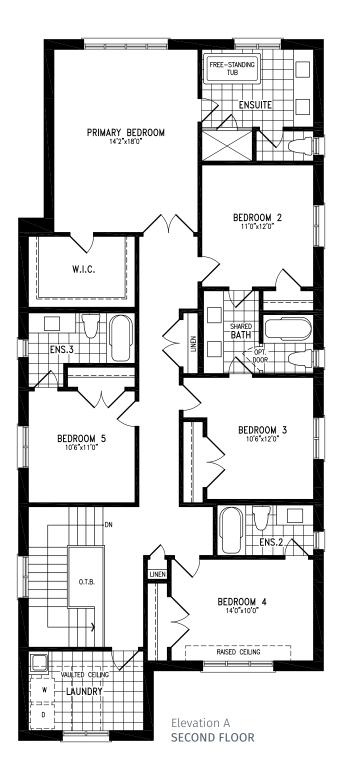

LOUIS Elevation A | 38' Detached Home

2,604 SQ.FT.

## **LOUIS** Elevation A | 38' Detached Home