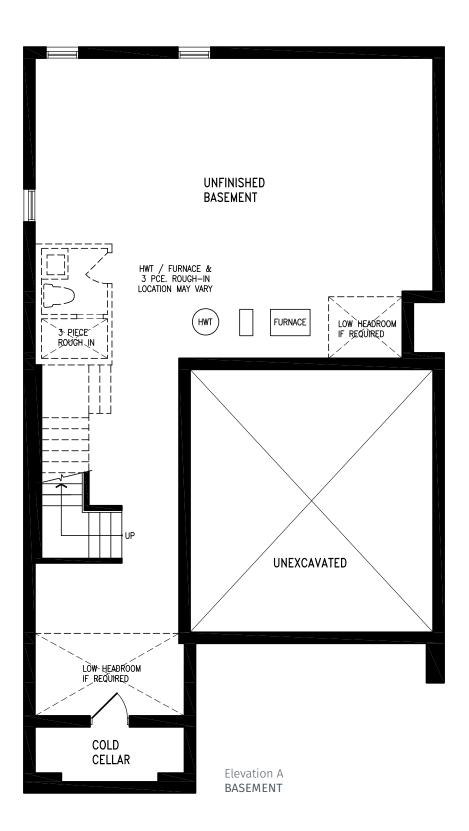

LOUIS Elevation A | 38' Detached Home

2,604 SQ.FT.

## **LOUIS** Elevation A | 38' Detached Home