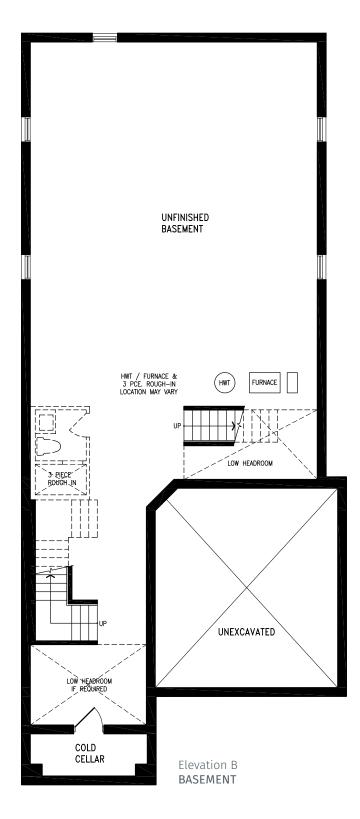

# LOUIS Elevation B | 38' Detached Home

# LOUIS Elevation B | 38' Detached Home

 $(\mathbf{R})$ 

FIELEL

# LOUIS Elevation B | 38' Detached Home

2,609 SQ.FT.

LOUIS VG38-0 prices & specifications subject to change without notice. Useable square footage may vary from that stated herein. Artists concept only E. & O. E. © 2023 CountryWide Homes. All rights reserved.