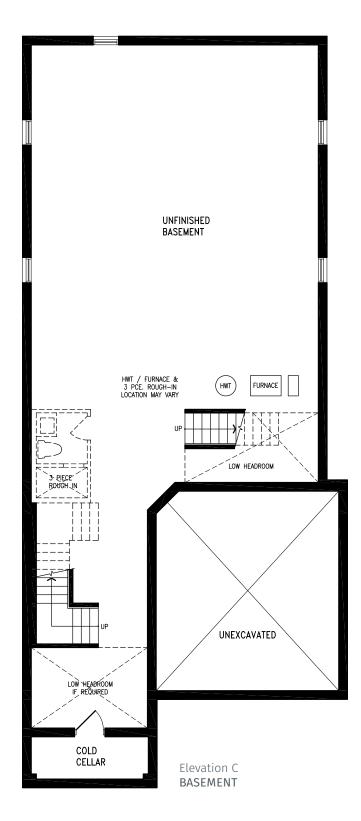

R

**LOUIS** Elevation C | 38' Detached Home

2,596 SQ.FT.

# **LOUIS** Elevation C | 38' Detached Home

 $\mathbf{R}$ 

# **LOUIS** Elevation C | 38' Detached Home

R

FIETE

# LOUIS Elevation C | 38' Detached Home

2,596 SQ.FT.

R

2,872 SQ.FT.

ALFRED VG38-1 prices & specifications subject to change without notice. Useable square footage may vary from that stated herein. Artists concept only E. & O. E. © 2023 CountryWide Homes. All rights reserved.