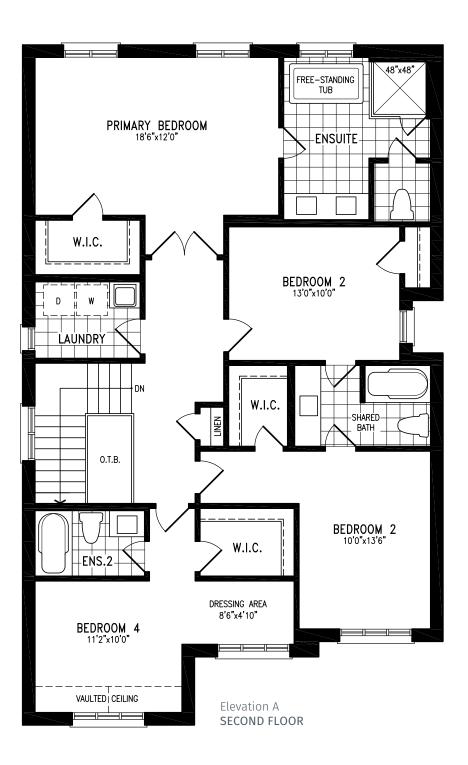

LOUIS Elevation A | 38' Detached Home

2,604 SQ.FT.

## **LOUIS** Elevation A | 38' Detached Home