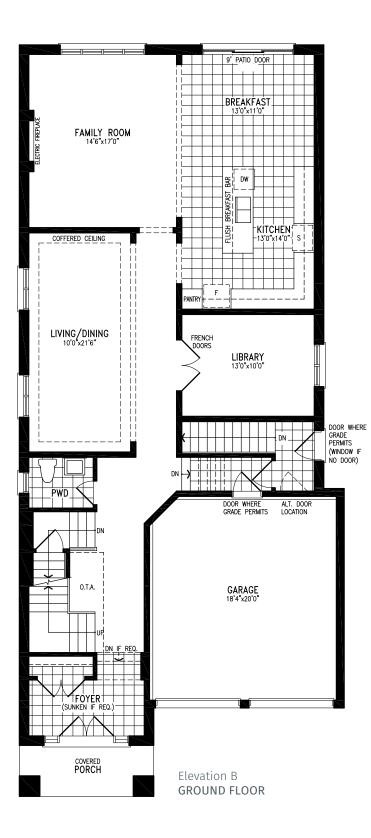

# LOUIS Elevation A | 38' Detached Home

LOUIS Elevation B | 38' Detached Home

2,609 SQ.FT.

# LOUIS Elevation B | 38' Detached Home

# LOUIS Elevation B | 38' Detached Home

 $(\mathbf{R})$ 

FIELEL

# LOUIS Elevation B | 38' Detached Home

2,609 SQ.FT.

LOUIS VG38-0 prices & specifications subject to change without notice. Useable square footage may vary from that stated herein. Artists concept only E. & O. E. © 2023 CountryWide Homes. All rights reserved.