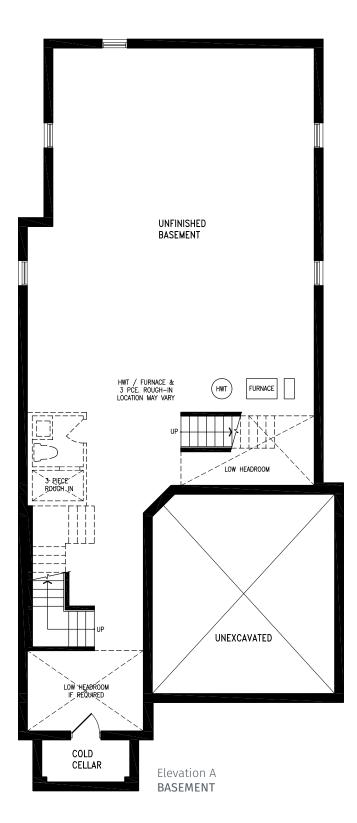

LOUIS Elevation A | 38' Detached Home

2,604 SQ.FT.

## **LOUIS** Elevation A | 38' Detached Home