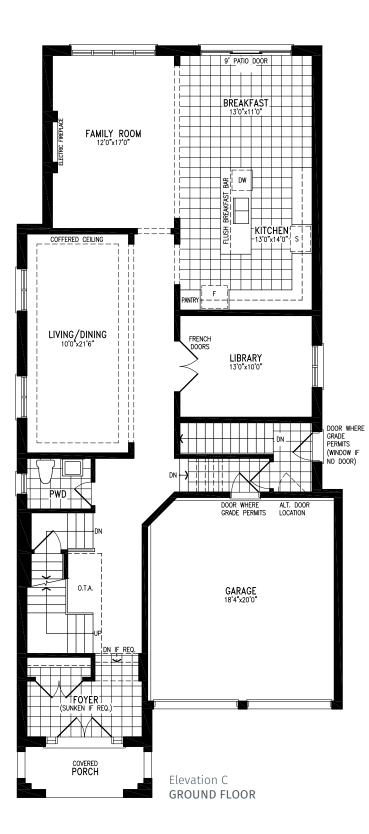

R

**LOUIS** Elevation C | 38' Detached Home

2,596 SQ.FT.

# **LOUIS** Elevation C | 38' Detached Home

 $\mathbf{R}$ 

# **LOUIS** Elevation C | 38' Detached Home

R

FIETE

# LOUIS Elevation C | 38' Detached Home

2,596 SQ.FT.

R

2,872 SQ.FT.

ALFRED VG38-1 prices & specifications subject to change without notice. Useable square footage may vary from that stated herein. Artists concept only E. & O. E. © 2023 CountryWide Homes. All rights reserved.