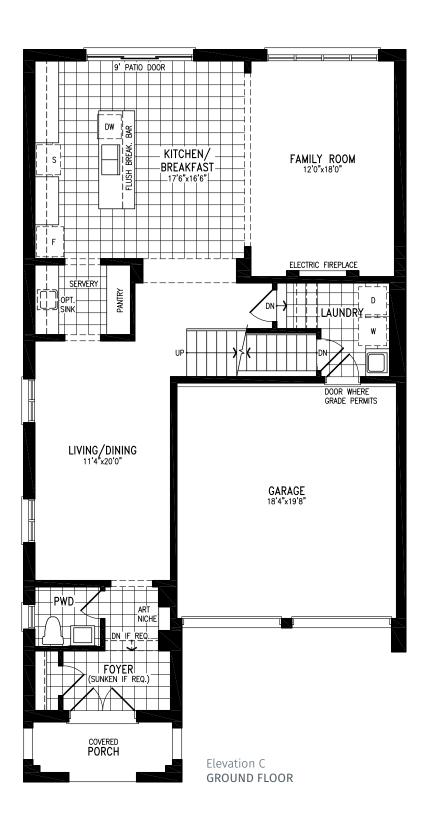

R

**LOUIS** Elevation C | 38' Detached Home

2,596 SQ.FT.

# **LOUIS** Elevation C | 38' Detached Home

 $\mathbf{R}$ 

# **LOUIS** Elevation C | 38' Detached Home

R

FIETE

# LOUIS Elevation C | 38' Detached Home

2,596 SQ.FT.

R

2,872 SQ.FT.

ALFRED VG38-1 prices & specifications subject to change without notice. Useable square footage may vary from that stated herein. Artists concept only E. & O. E. © 2023 CountryWide Homes. All rights reserved.