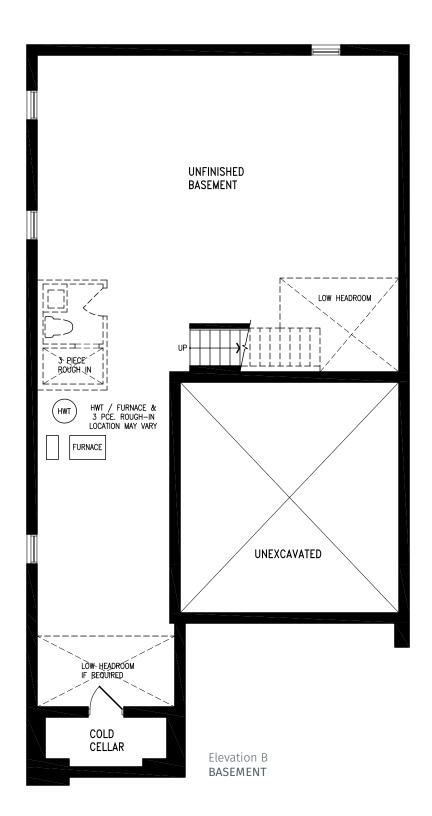

# LOUIS Elevation B | 38' Detached Home

# LOUIS Elevation B | 38' Detached Home

 $(\mathbf{R})$ 

FIELEL

# LOUIS Elevation B | 38' Detached Home

2,609 SQ.FT.

LOUIS VG38-0 prices & specifications subject to change without notice. Useable square footage may vary from that stated herein. Artists concept only E. & O. E. © 2023 CountryWide Homes. All rights reserved.