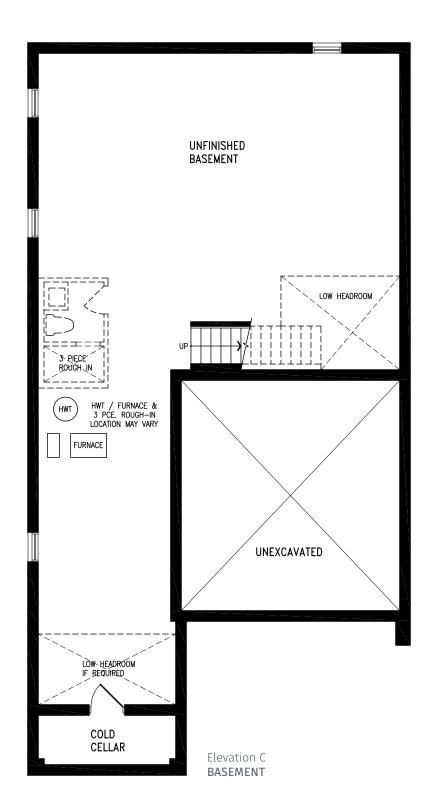

R

**LOUIS** Elevation C | 38' Detached Home

2,596 SQ.FT.

# **LOUIS** Elevation C | 38' Detached Home

 $\mathbf{R}$ 

# **LOUIS** Elevation C | 38' Detached Home

R

FIETE

# LOUIS Elevation C | 38' Detached Home

2,596 SQ.FT.

R

2,872 SQ.FT.

ALFRED VG38-1 prices & specifications subject to change without notice. Useable square footage may vary from that stated herein. Artists concept only E. & O. E. © 2023 CountryWide Homes. All rights reserved.