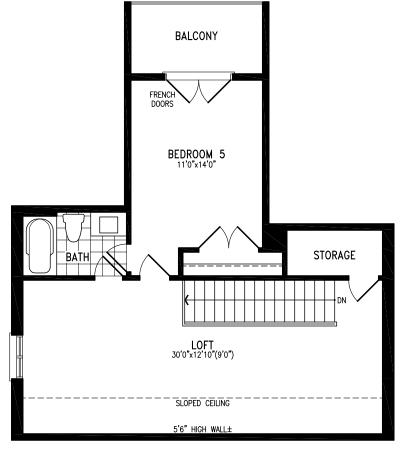

R

**LOUIS** Elevation C | 38' Detached Home

2,596 SQ.FT.

# **LOUIS** Elevation C | 38' Detached Home

 $\mathbf{R}$ 

# **LOUIS** Elevation C | 38' Detached Home

R

FIETE

# LOUIS Elevation C | 38' Detached Home

2,596 SQ.FT.

R

2,872 SQ.FT.

ALFRED VG38-1 prices & specifications subject to change without notice. Useable square footage may vary from that stated herein. Artists concept only E. & O. E. © 2023 CountryWide Homes. All rights reserved.