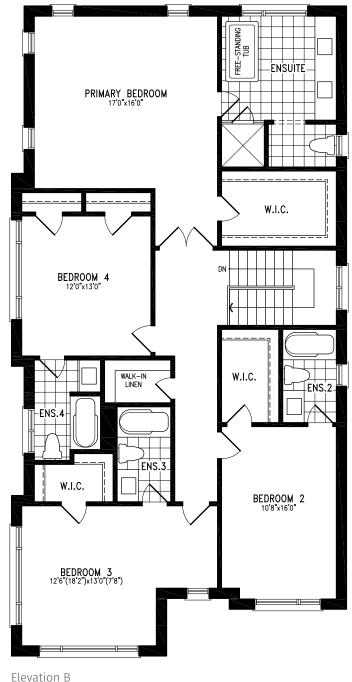

# LOUIS Elevation A | 38' Detached Home

LOUIS Elevation B | 38' Detached Home

2,609 SQ.FT.

# LOUIS Elevation B | 38' Detached Home

# LOUIS Elevation B | 38' Detached Home

 $(\mathbf{R})$ 

FIELEL

# LOUIS Elevation B | 38' Detached Home

2,609 SQ.FT.

LOUIS VG38-0 prices & specifications subject to change without notice. Useable square footage may vary from that stated herein. Artists concept only E. & O. E. © 2023 CountryWide Homes. All rights reserved.