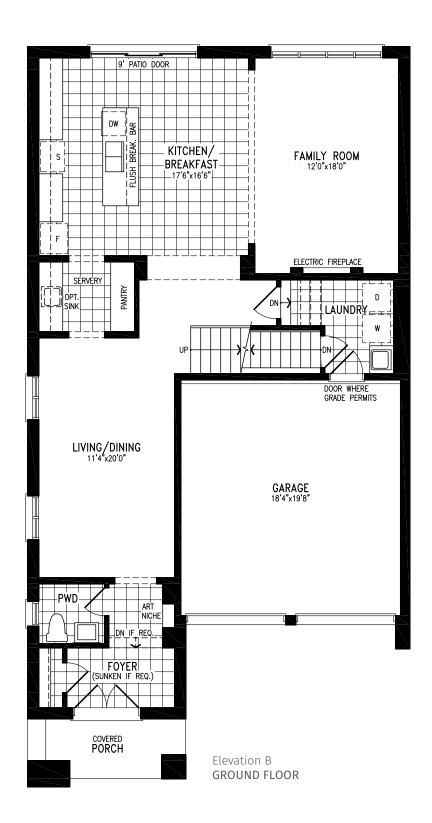

# LOUIS Elevation B | 38' Detached Home

# LOUIS Elevation B | 38' Detached Home

 $(\mathbf{R})$ 

FIELEL

# LOUIS Elevation B | 38' Detached Home

2,609 SQ.FT.

LOUIS VG38-0 prices & specifications subject to change without notice. Useable square footage may vary from that stated herein. Artists concept only E. & O. E. © 2023 CountryWide Homes. All rights reserved.