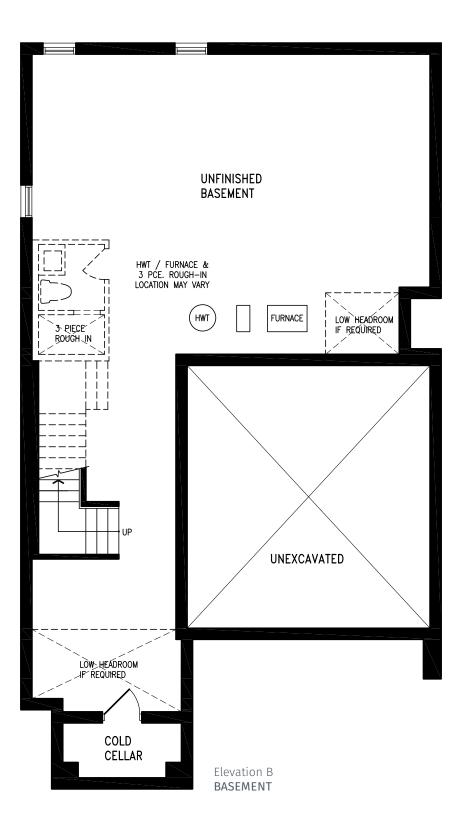

# LOUIS Elevation B | 38' Detached Home

# LOUIS Elevation B | 38' Detached Home

 $(\mathbf{R})$ 

FIELEL

# LOUIS Elevation B | 38' Detached Home

2,609 SQ.FT.

LOUIS VG38-0 prices & specifications subject to change without notice. Useable square footage may vary from that stated herein. Artists concept only E. & O. E. © 2023 CountryWide Homes. All rights reserved.