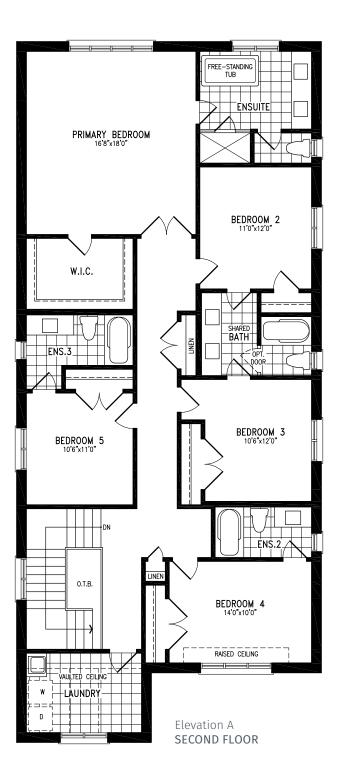

thout notice. Useable square footage may vary from that stated herein. Artists concept only E. & O. E. © 2023 CountryWide Homes. All rights reserved.

R

Elevation B | 38' Detached Home

3,609 SQ.FT.



Elevation B LOFT





Elevation B | 38' Detached Home















#### Elevation C | 38' Detached Home



#### 3,600 SQ.FT.

R



## **ALFRED LOFT**

Elevation C | 38' Detached Home

#### 3,600 SQ.FT.





# ALFRED LOFT

Elevation C | 38' Detached Home

#### 3,600 SQ.FT.



Elevation C LOFT





### **ALFRED LOFT**

Elevation C | 38' Detached Home



















3,549 SQ.FT.

VICTORIA VG38-2 prices & specifications subject to change without notice. Useable square footage may vary from that stated herein. Artists concept only E. & O. E. © 2023 CountryWide Homes. All rights reserved.





3,549 SQ.FT.







VICTORIA VG38-2 prices & specifications subject to change without notice. Useable square footage may vary from that stated herein. Artists concept only E. & O. E. © 2023 CountryWide Homes. All rights reserved.

 $\mathbf{R}$ 













3,558 SQ.FT.

VICTORIA VG38-2 prices & specifications subject to change without notice. Useable square footage may vary from that stated herein. Artists concept only E. & O. E. © 2023 CountryWide Homes. All rights reserved.





3,558 SQ.FT.

VICTORIA VG38-2 prices & specifications subject to change without notice. Useable square footage may vary from that stated herein. Artists concept only E. & O. E. © 2023 CountryWide Homes. All rights reserved.







VICTORIA VG38-2 prices & specifications subject to change without notice. Use