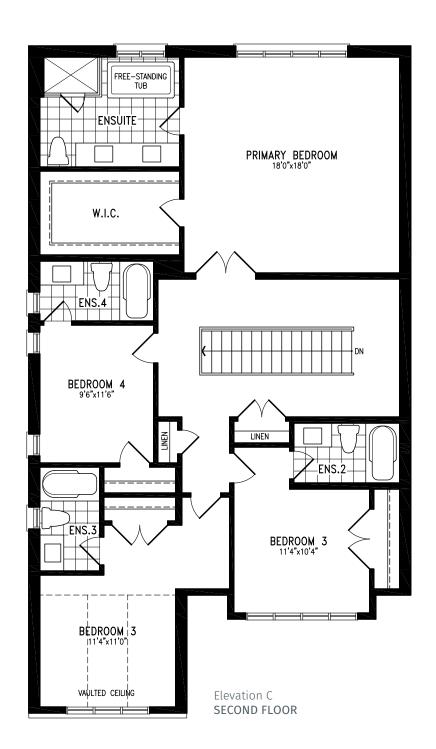

R

**LOUIS** Elevation C | 38' Detached Home

2,596 SQ.FT.

# **LOUIS** Elevation C | 38' Detached Home

 $\mathbf{R}$ 

# **LOUIS** Elevation C | 38' Detached Home

R

FIETE

# LOUIS Elevation C | 38' Detached Home

2,596 SQ.FT.

R

2,872 SQ.FT.

ALFRED VG38-1 prices & specifications subject to change without notice. Useable square footage may vary from that stated herein. Artists concept only E. & O. E. © 2023 CountryWide Homes. All rights reserved.