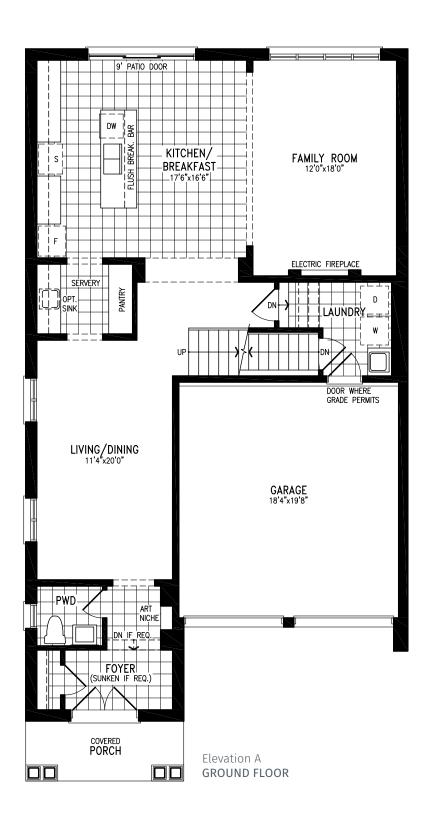

#### Elevation A | 38' Detached Home

ALFRED LOFT VG38-1-LOFT prices & specifications subject to change without notice. Useable square footage may vary from that stated herein. Artists concept only E. & O. E. © 2023 CountryWide Homes. All rights reserved.

#### 3,609 SQ.FT.

Elevation A | 38' Detached Home

Elevation A | 38' Detached Home

3,609 SQ.FT.

Elevation A LOFT

Elevation A | 38' Detached Home

R