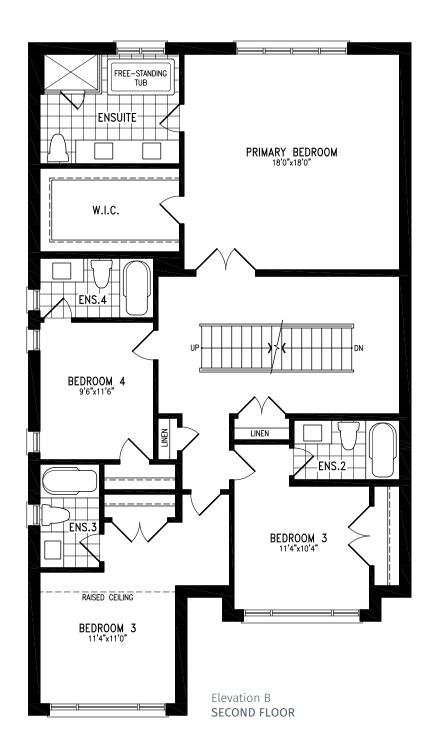

# LOUIS Elevation B | 38' Detached Home

# LOUIS Elevation B | 38' Detached Home

 $(\mathbf{R})$ 

FIELEL

# LOUIS Elevation B | 38' Detached Home

2,609 SQ.FT.

LOUIS VG38-0 prices & specifications subject to change without notice. Useable square footage may vary from that stated herein. Artists concept only E. & O. E. © 2023 CountryWide Homes. All rights reserved.