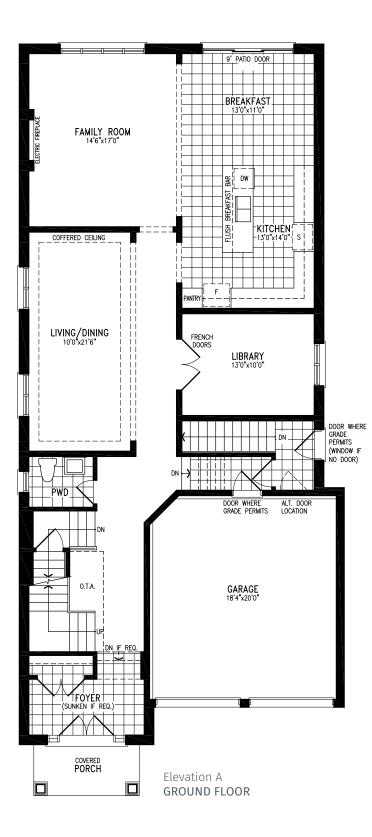

LOUIS Elevation A | 38' Detached Home

2,604 SQ.FT.

## **LOUIS** Elevation A | 38' Detached Home