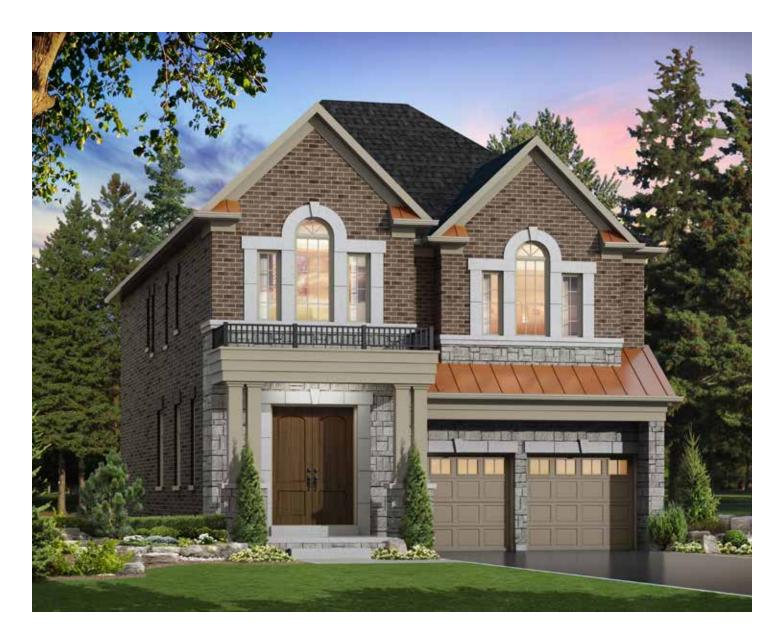

LOUIS Elevation A | 38' Detached Home

2,604 SQ.FT.

## **LOUIS** Elevation A | 38' Detached Home