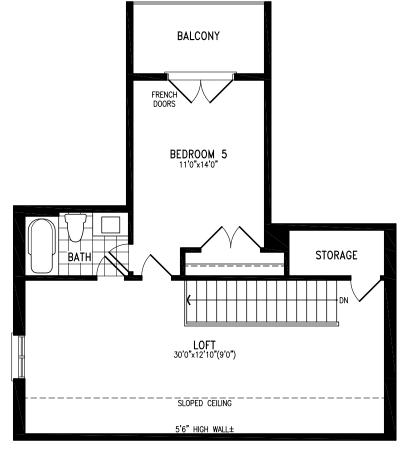

#### Elevation A | 38' Detached Home

ALFRED LOFT VG38-1-LOFT prices & specifications subject to change without notice. Useable square footage may vary from that stated herein. Artists concept only E. & O. E. © 2023 CountryWide Homes. All rights reserved.

#### 3,609 SQ.FT.

Elevation A | 38' Detached Home

Elevation A | 38' Detached Home

3,609 SQ.FT.

Elevation A LOFT

Elevation A | 38' Detached Home

R