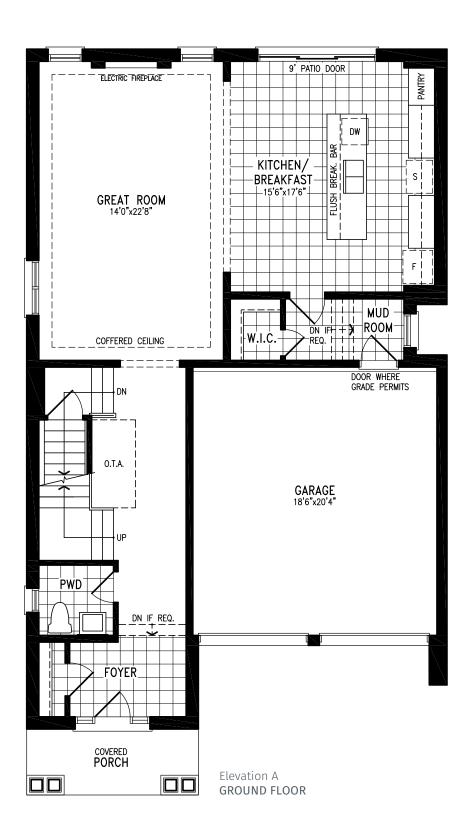

LOUIS Elevation A | 38' Detached Home

2,604 SQ.FT.

## **LOUIS** Elevation A | 38' Detached Home