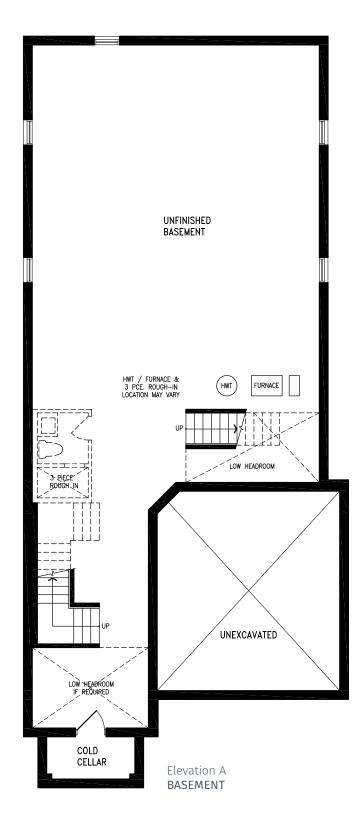

e square footage may vary from that stated herein. Artists concept only E. & O. E. © 2023 CountryWide Homes. All rights reserved.

R

Elevation B | 38' Detached Home

3,609 SQ.FT.



Elevation B LOFT





Elevation B | 38' Detached Home















#### Elevation C | 38' Detached Home



#### 3,600 SQ.FT.

R



## **ALFRED LOFT**

Elevation C | 38' Detached Home

#### 3,600 SQ.FT.





# ALFRED LOFT

Elevation C | 38' Detached Home

#### 3,600 SQ.FT.



Elevation C LOFT





### **ALFRED LOFT**

Elevation C | 38' Detached Home



















3,549 SQ.FT.

VICTORIA VG38-2 prices & specifications subject to change without notice. Useable square footage may vary from that stated herein. Artists concept only E. & O. E. © 2023 CountryWide Homes. All rights reserved.





3,549 SQ.FT.







VICTORIA VG38-2 prices & specifications subject to change without notice. Useable square footage may vary from that stated herein. Artists concept only E. & O. E. © 2023 CountryWide Homes. All rights reserved.

 $\mathbf{R}$ 













3,558 SQ.FT.

VICTORIA VG38-2 prices & specifications subject to change without notice. Useable square footage may vary from that stated herein. Artists concept only E. & O. E. © 2023 CountryWide Homes. All rights reserved.





3,558 SQ.FT.

VICTORIA VG38-2 prices & specifications subject to change without notice. Useable square footage may vary from that stated herein. Artists concept only E. & O. E. © 2023 CountryWide Homes. All rights reserved.







VICTORIA VG38-2 prices & specifications subject to change without notice. Useable square footage