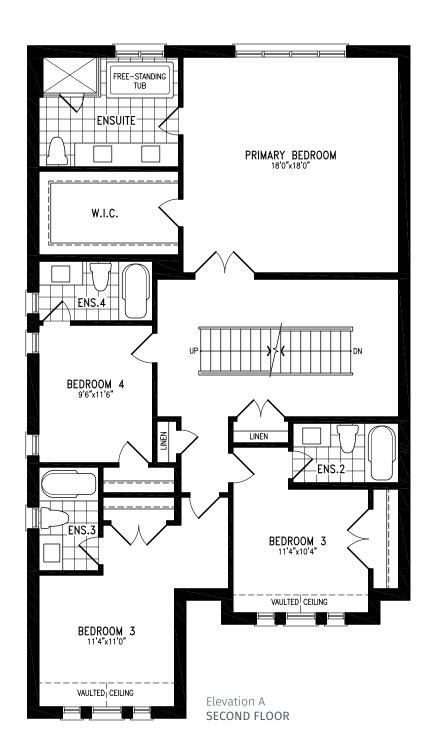

#### Elevation A | 38' Detached Home

ALFRED LOFT VG38-1-LOFT prices & specifications subject to change without notice. Useable square footage may vary from that stated herein. Artists concept only E. & O. E. © 2023 CountryWide Homes. All rights reserved.

#### 3,609 SQ.FT.

Elevation A | 38' Detached Home

Elevation A | 38' Detached Home

3,609 SQ.FT.

Elevation A LOFT

Elevation A | 38' Detached Home

R