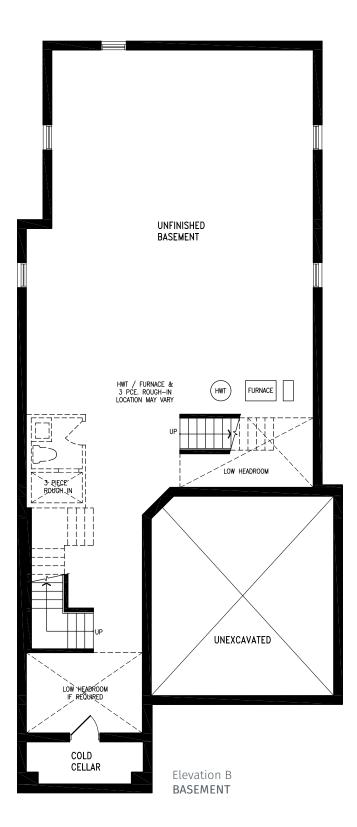

# LOUIS Elevation B | 38' Detached Home

# LOUIS Elevation B | 38' Detached Home

 $(\mathbf{R})$ 

FIELEL

# LOUIS Elevation B | 38' Detached Home

2,609 SQ.FT.

LOUIS VG38-0 prices & specifications subject to change without notice. Useable square footage may vary from that stated herein. Artists concept only E. & O. E. © 2023 CountryWide Homes. All rights reserved.