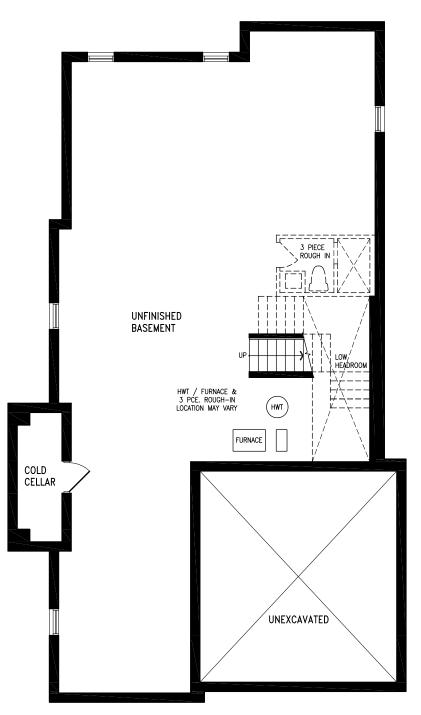

# LOUIS Elevation A | 38' Detached Home

LOUIS Elevation B | 38' Detached Home

2,609 SQ.FT.

# LOUIS Elevation B | 38' Detached Home

# LOUIS Elevation B | 38' Detached Home

 $(\mathbf{R})$ 

FIELEL

# LOUIS Elevation B | 38' Detached Home

2,609 SQ.FT.

LOUIS VG38-0 prices & specifications subject to change without notice. Useable square footage may vary from that stated herein. Artists concept only E. & O. E. © 2023 CountryWide Homes. All rights reserved.