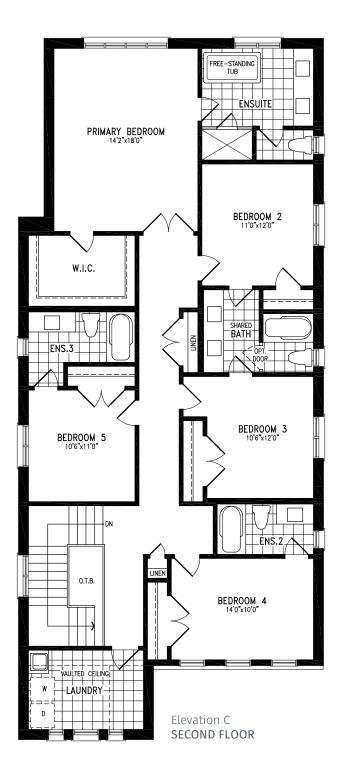

R

**LOUIS** Elevation C | 38' Detached Home

2,596 SQ.FT.

# **LOUIS** Elevation C | 38' Detached Home

 $\mathbf{R}$ 

# **LOUIS** Elevation C | 38' Detached Home

R

FIETE

# LOUIS Elevation C | 38' Detached Home

2,596 SQ.FT.

R

2,872 SQ.FT.

ALFRED VG38-1 prices & specifications subject to change without notice. Useable square footage may vary from that stated herein. Artists concept only E. & O. E. © 2023 CountryWide Homes. All rights reserved.