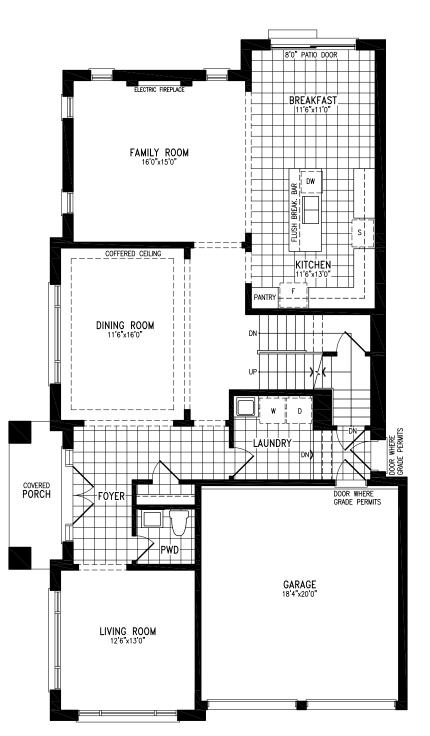

# LOUIS Elevation A | 38' Detached Home

LOUIS Elevation B | 38' Detached Home

2,609 SQ.FT.

# LOUIS Elevation B | 38' Detached Home

# LOUIS Elevation B | 38' Detached Home

 $(\mathbf{R})$ 

FIELEL

# LOUIS Elevation B | 38' Detached Home

2,609 SQ.FT.

LOUIS VG38-0 prices & specifications subject to change without notice. Useable square footage may vary from that stated herein. Artists concept only E. & O. E. © 2023 CountryWide Homes. All rights reserved.