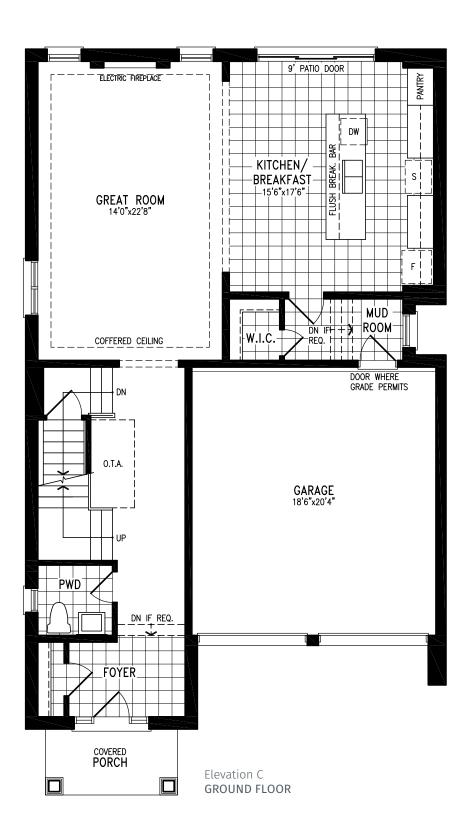

R

**LOUIS** Elevation C | 38' Detached Home

2,596 SQ.FT.

# **LOUIS** Elevation C | 38' Detached Home

 $\mathbf{R}$ 

# **LOUIS** Elevation C | 38' Detached Home

R

FIETE

# LOUIS Elevation C | 38' Detached Home

2,596 SQ.FT.

R

2,872 SQ.FT.

ALFRED VG38-1 prices & specifications subject to change without notice. Useable square footage may vary from that stated herein. Artists concept only E. & O. E. © 2023 CountryWide Homes. All rights reserved.