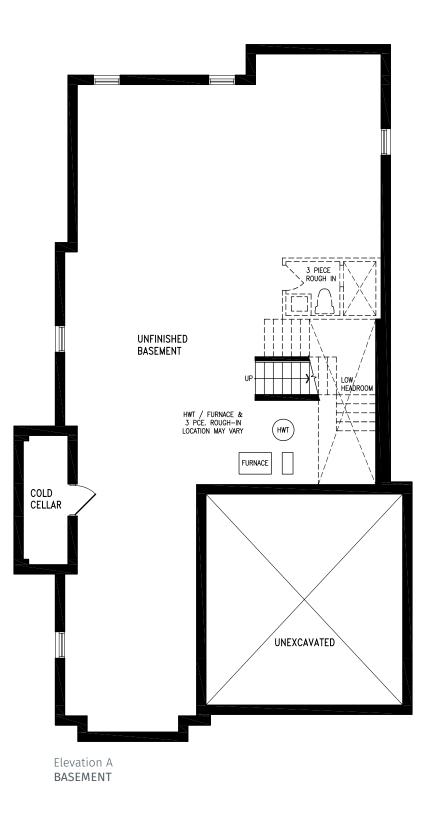

LOUIS Elevation A | 38' Detached Home

2,604 SQ.FT.

## **LOUIS** Elevation A | 38' Detached Home