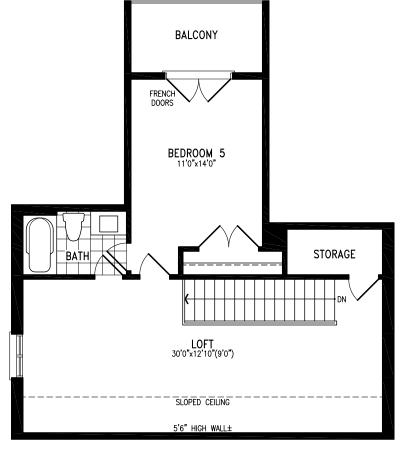

# LOUIS Elevation B | 38' Detached Home

# LOUIS Elevation B | 38' Detached Home

 $(\mathbf{R})$ 

FIELEL

# LOUIS Elevation B | 38' Detached Home

2,609 SQ.FT.

LOUIS VG38-0 prices & specifications subject to change without notice. Useable square footage may vary from that stated herein. Artists concept only E. & O. E. © 2023 CountryWide Homes. All rights reserved.