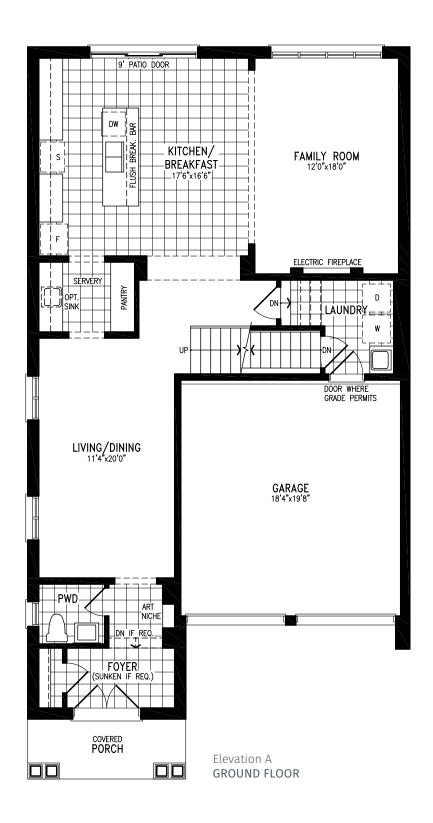

LOUIS Elevation A | 38' Detached Home

2,604 SQ.FT.

## **LOUIS** Elevation A | 38' Detached Home