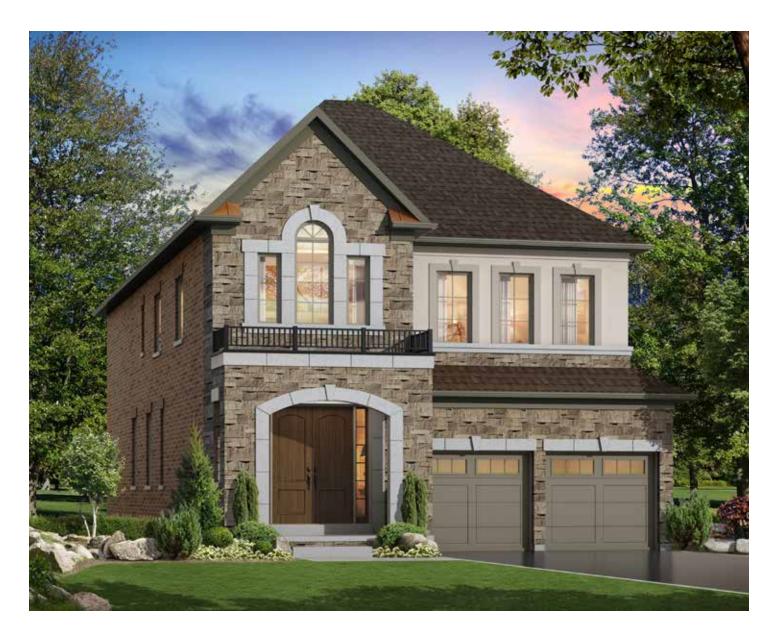

R

**LOUIS** Elevation C | 38' Detached Home

2,596 SQ.FT.

# **LOUIS** Elevation C | 38' Detached Home

 $\mathbf{R}$ 

# **LOUIS** Elevation C | 38' Detached Home

R

FIETE

# LOUIS Elevation C | 38' Detached Home

2,596 SQ.FT.

R

2,872 SQ.FT.

ALFRED VG38-1 prices & specifications subject to change without notice. Useable square footage may vary from that stated herein. Artists concept only E. & O. E. © 2023 CountryWide Homes. All rights reserved.