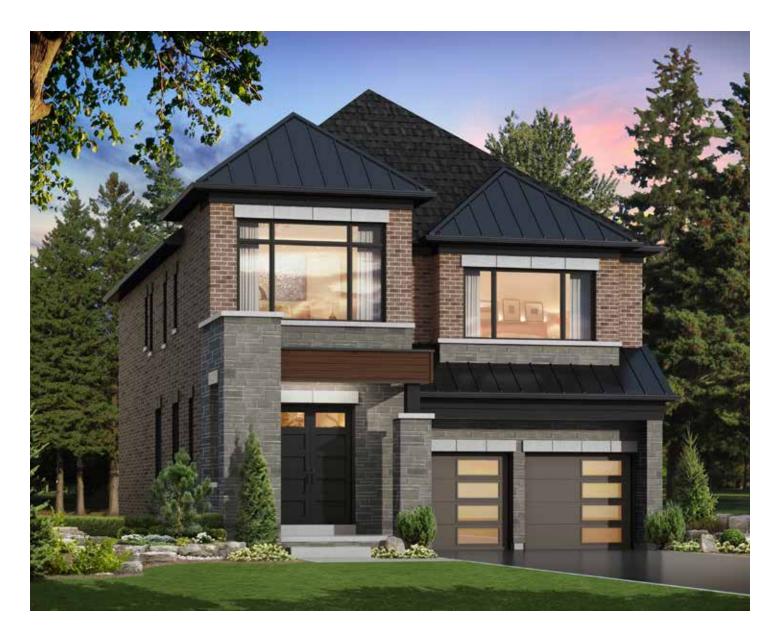

# LOUIS Elevation B | 38' Detached Home

# LOUIS Elevation B | 38' Detached Home

 $(\mathbf{R})$ 

FIELEL

# LOUIS Elevation B | 38' Detached Home

2,609 SQ.FT.

LOUIS VG38-0 prices & specifications subject to change without notice. Useable square footage may vary from that stated herein. Artists concept only E. & O. E. © 2023 CountryWide Homes. All rights reserved.