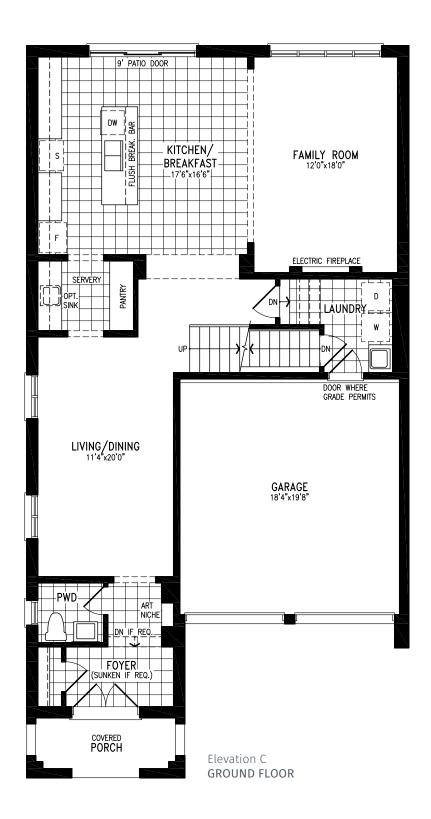

R

**LOUIS** Elevation C | 38' Detached Home

2,596 SQ.FT.

# **LOUIS** Elevation C | 38' Detached Home

 $\mathbf{R}$ 

# **LOUIS** Elevation C | 38' Detached Home

R

FIETE

# LOUIS Elevation C | 38' Detached Home

2,596 SQ.FT.

R

2,872 SQ.FT.

ALFRED VG38-1 prices & specifications subject to change without notice. Useable square footage may vary from that stated herein. Artists concept only E. & O. E. © 2023 CountryWide Homes. All rights reserved.