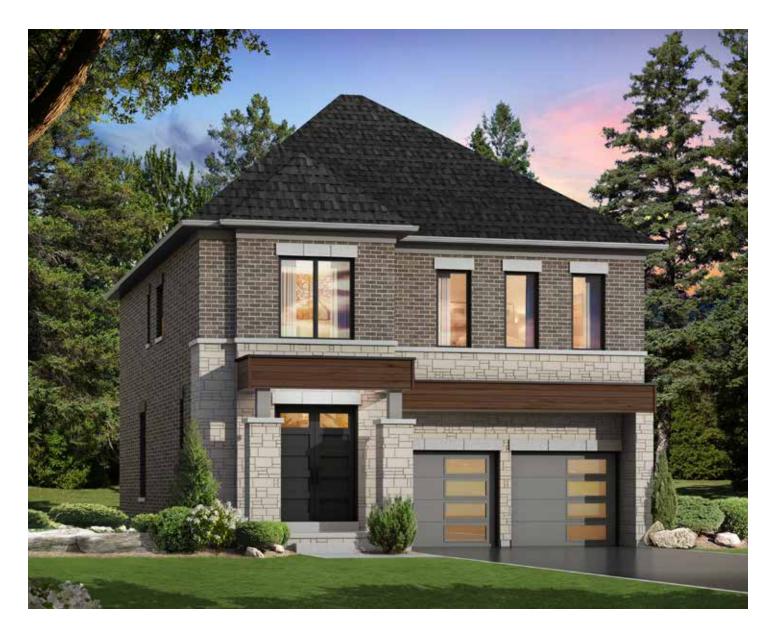

# LOUIS Elevation A | 38' Detached Home

LOUIS Elevation B | 38' Detached Home

2,609 SQ.FT.

# LOUIS Elevation B | 38' Detached Home

# LOUIS Elevation B | 38' Detached Home

 $(\mathbf{R})$ 

FIELEL

# LOUIS Elevation B | 38' Detached Home

2,609 SQ.FT.

LOUIS VG38-0 prices & specifications subject to change without notice. Useable square footage may vary from that stated herein. Artists concept only E. & O. E. © 2023 CountryWide Homes. All rights reserved.