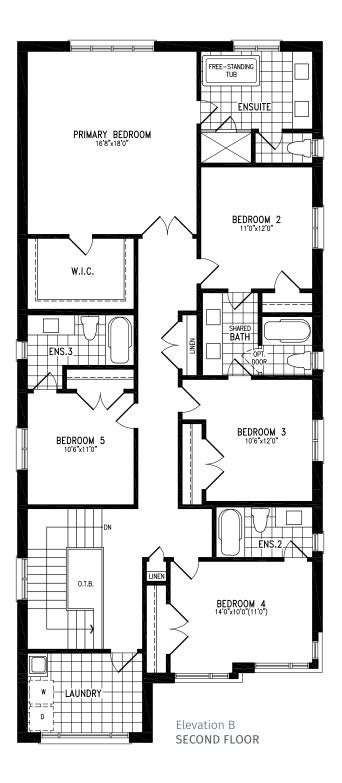

# LOUIS Elevation B | 38' Detached Home

# LOUIS Elevation B | 38' Detached Home

 $(\mathbf{R})$ 

FIELEL

# LOUIS Elevation B | 38' Detached Home

2,609 SQ.FT.

LOUIS VG38-0 prices & specifications subject to change without notice. Useable square footage may vary from that stated herein. Artists concept only E. & O. E. © 2023 CountryWide Homes. All rights reserved.