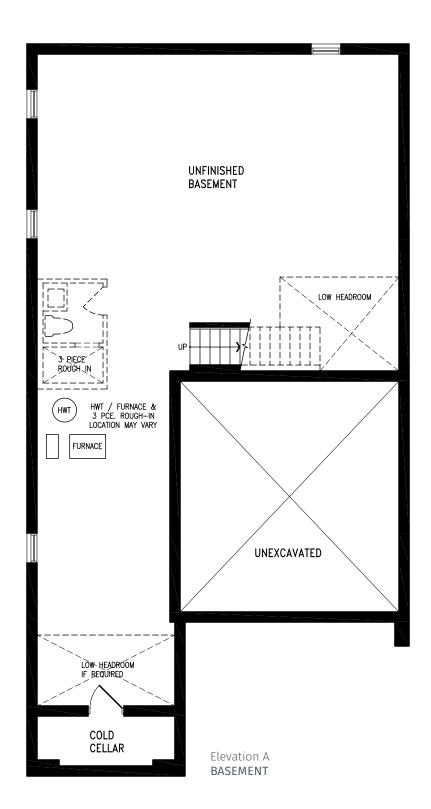

LOUIS Elevation A | 38' Detached Home

2,604 SQ.FT.

## **LOUIS** Elevation A | 38' Detached Home