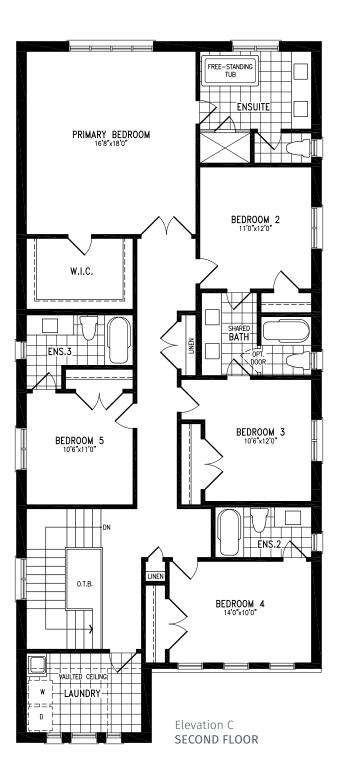

R

**LOUIS** Elevation C | 38' Detached Home

2,596 SQ.FT.

# **LOUIS** Elevation C | 38' Detached Home

 $\mathbf{R}$ 

# **LOUIS** Elevation C | 38' Detached Home

R

FIETE

# LOUIS Elevation C | 38' Detached Home

2,596 SQ.FT.

R

2,872 SQ.FT.

ALFRED VG38-1 prices & specifications subject to change without notice. Useable square footage may vary from that stated herein. Artists concept only E. & O. E. © 2023 CountryWide Homes. All rights reserved.