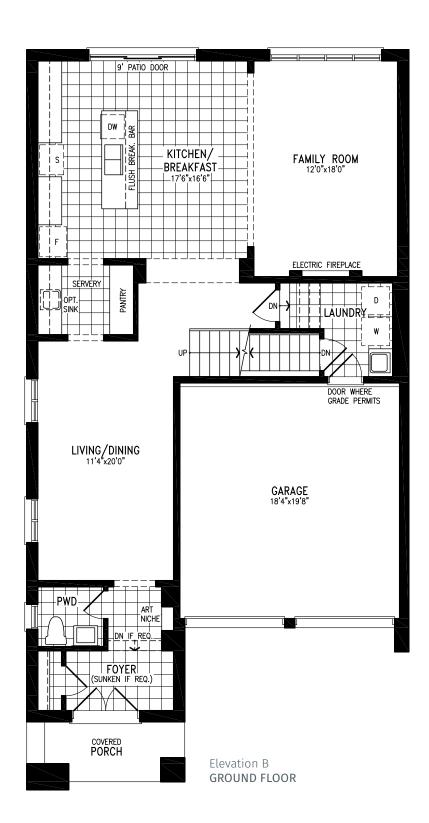

# LOUIS Elevation B | 38' Detached Home

# LOUIS Elevation B | 38' Detached Home

 $(\mathbf{R})$ 

FIELEL

# LOUIS Elevation B | 38' Detached Home

2,609 SQ.FT.

LOUIS VG38-0 prices & specifications subject to change without notice. Useable square footage may vary from that stated herein. Artists concept only E. & O. E. © 2023 CountryWide Homes. All rights reserved.