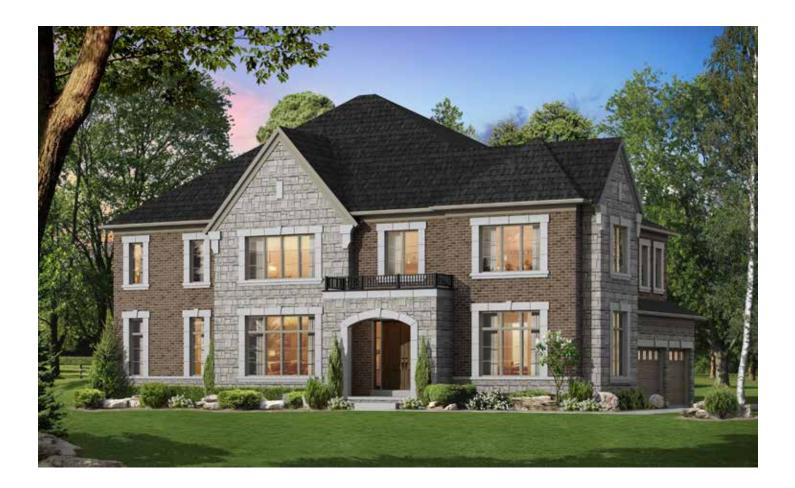

# LOUIS Elevation C | 38' Detached Home

2,596 SQ.FT.

R

2,872 SQ.FT.

ALFRED VG38-1 prices & specifications subject to change without notice. Useable square footage may vary from that stated herein. Artists concept only E. & O. E. © 2023 CountryWide Homes. All rights reserved.

 $\mathbf{R}$ 

 $(\mathbf{R})$ 

FIELEL

R

2,872 SQ.FT.

ALFRED VG38-1 prices & specifications subject to change without notice. Useable square footage may vary from that stated herein. Artists concept only E. & O. E. © 2023 CountryWide Homes. All rights reserved.

 $\mathbf{R}$ 

uare footage may vary nes. All rights reserved.

R