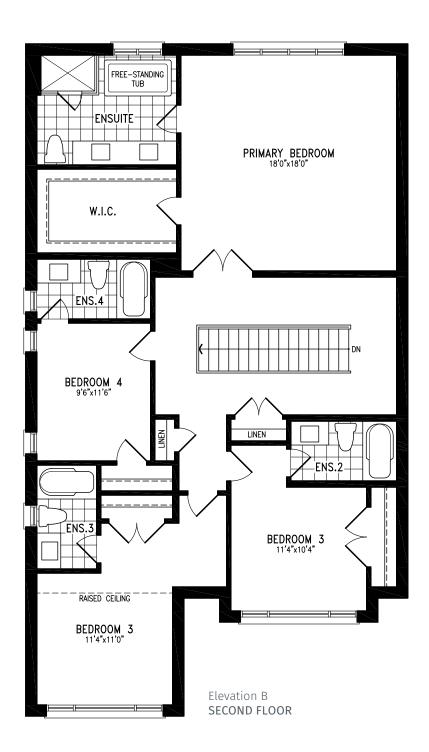

# LOUIS Elevation B | 38' Detached Home

# LOUIS Elevation B | 38' Detached Home

 $(\mathbf{R})$ 

FIELEL

# LOUIS Elevation B | 38' Detached Home

2,609 SQ.FT.

LOUIS VG38-0 prices & specifications subject to change without notice. Useable square footage may vary from that stated herein. Artists concept only E. & O. E. © 2023 CountryWide Homes. All rights reserved.