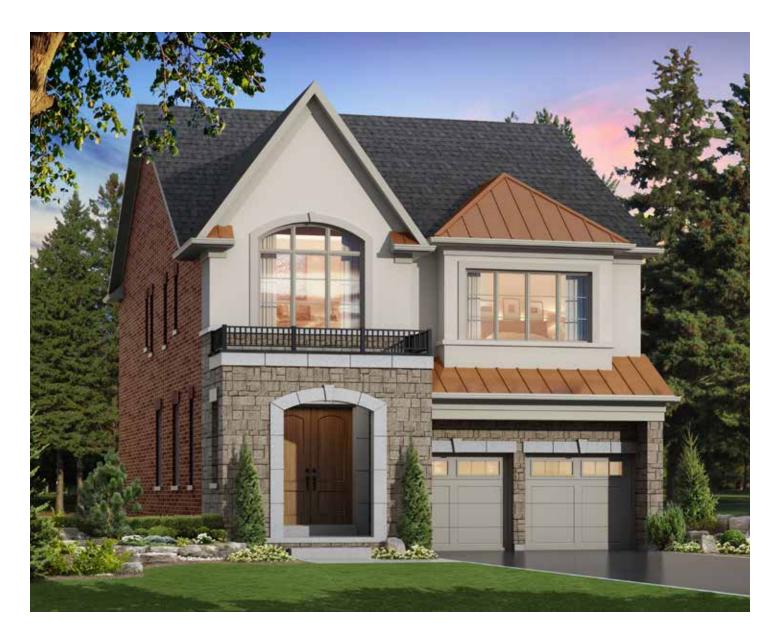

R

**LOUIS** Elevation C | 38' Detached Home

2,596 SQ.FT.

# **LOUIS** Elevation C | 38' Detached Home

 $\mathbf{R}$ 

# **LOUIS** Elevation C | 38' Detached Home

R

FIETE

# LOUIS Elevation C | 38' Detached Home

2,596 SQ.FT.

R

2,872 SQ.FT.

ALFRED VG38-1 prices & specifications subject to change without notice. Useable square footage may vary from that stated herein. Artists concept only E. & O. E. © 2023 CountryWide Homes. All rights reserved.